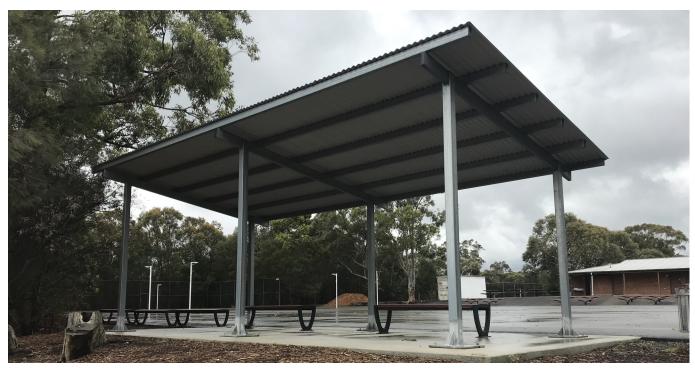

## **Skillion Shelter**

With its modern, clean, sharp lines our Skillion Roof Outdoor Shelter is not only attractive, but one of our most practical shelters.

Providing maximum shade, and available in a variety of sizes, the Skillion shelter is the favoured shelter used in open space areas such as parks and picnic grounds.

#### **SPECIFICATIONS:**

- Skillion roofline
- Various sizes available
- All steel constructions
- Colorbond roof to select colour
- Galvanised steel framework:
  - ⇒Powder coat P.O.A.
- 10 year structural guarantee
- In ground installation