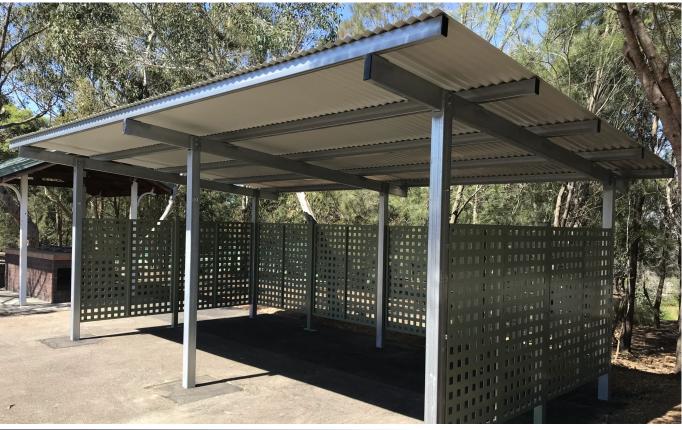

## **Skillion Shelter**

With its modern, clean, sharp lines our Skillion Roof Outdoor Shelter is not only attractive, but one of our most practical shelters.

Providing maximum shade, and available in a variety of sizes, the Skillion shelter is the favoured shelter used in open space areas such as parks and picnic grounds.

#### **SPECIFICATIONS:**

- Skillion roofline
- Various sizes available
- All steel constructions
- Colorbond roof to select colour
- Galvanised steel framework:
  - ⇒Powder coat P.O.A.
- 10 year structural guarantee
- In ground installation