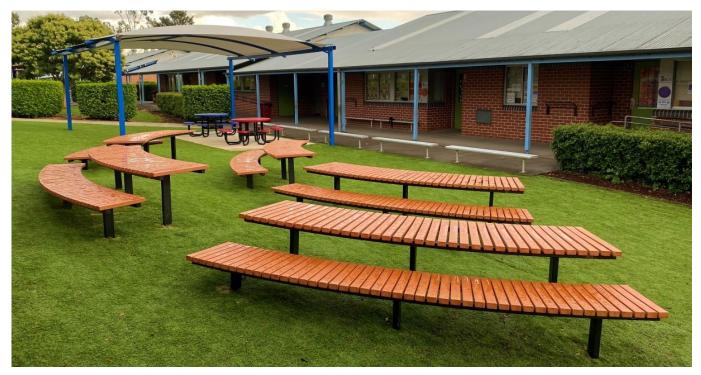

## **Outdoor Classroom**

Our company motto of "Take the Classroom Outside" has come about after our research into the benefits of Outdoor Learning for students of all ages.

It makes learning more engaging and relevant, inspires creativity and imagination. Students develop learning through experimentation with almost limitless resources, and it can reduce behaviour problems and improve attendance.

We design each available space to suit the environment with age appropriate settings, and collaborate with both teachers and students to select either a natural colour scheme or brightly coloured outdoor furniture to enhance the surroundings.