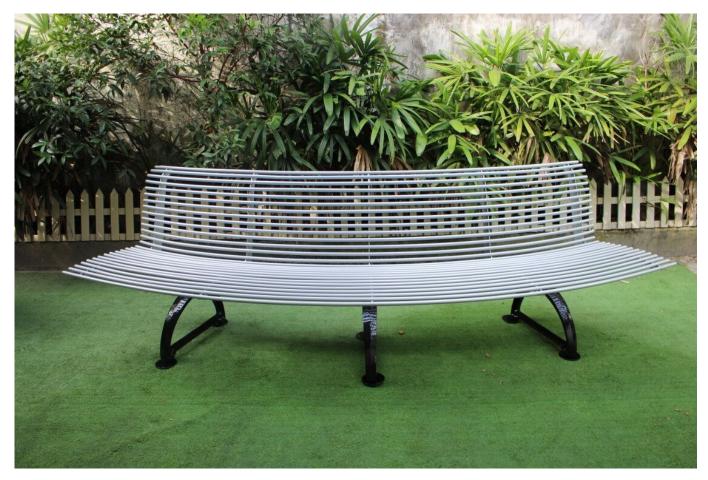

## **Toledo Convex Seat**

Model: B-067A

#### LENGTHS:

• 2834mm

#### **HEIGHT:**

• 817mm

#### DIMENSIONS:

Seat width: 645mm

#### SEAT:

- FRAME:
- Round steel tube, powder coat finish
- Cast iron legs, powder coat finish