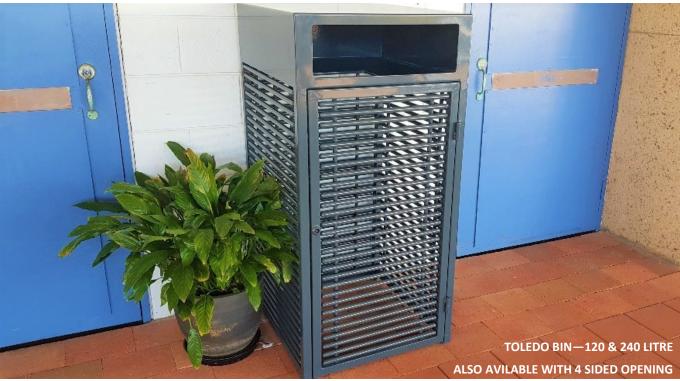

## **Toledo Range**

- Bench
- Bin
- Seat
- Tree Seat

## **Toledo Range**

OUR PRODUCTS ARE COMPLIANT WITH AUSTRALIAN STANDARD AS1428.2 DESIGN FOR ACCESS AND MOBILITY PART 2: ENHANCED AND ADDITIONAL REQUIREMENTS – BUILDING AND FACILITIES FABRICATION AND ERECTION TO AS4100 & AS/NZS1554. ALL STEELWORK TO AS1163.