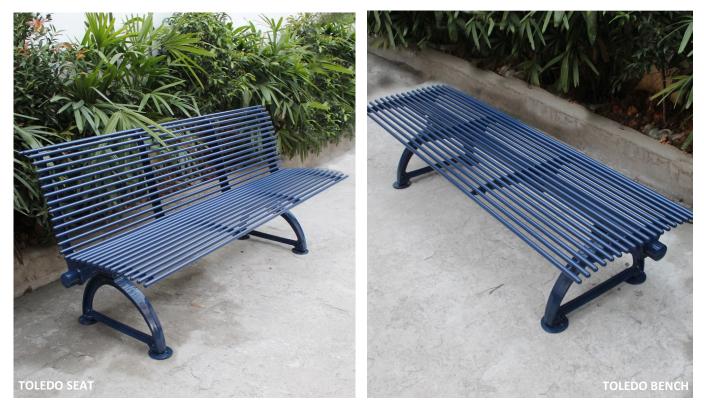

## **Toledo Range**

- Bench
- Bin
- Seat
- Tree Seat

## Materials available:

- Round Steel tube
- Cast Iron legs
- Powder coated finish

OUR PRODUCTS ARE COMPLIANT WITH AUSTRALIAN STANDARD AS1428.2 DESIGN FOR ACCESS AND MOBILITY PART 2: ENHANCED AND ADDITIONAL REQUIREMENTS – BUILDING AND FACILITIES FABRICATION AND ERECTION TO AS4100 & AS/NZS1554. ALL STEELWORK TO AS1163.