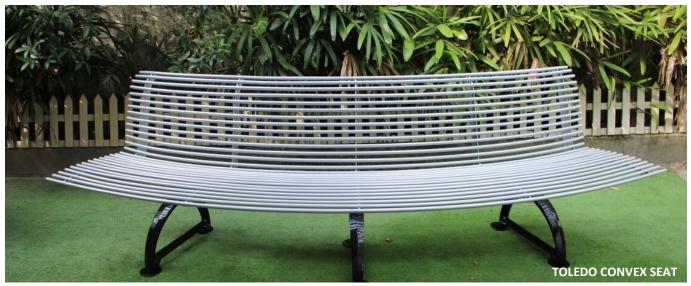

## **Toledo Range**

- Bench
- Bin
- Seat
- Tree Seat

## Materials available:

- Round Steel tube
- Cast Iron legs
- Powder coated finish

OUR PRODUCTS ARE COMPLIANT WITH AUSTRALIAN STANDARD AS1428.2 DESIGN FOR ACCESS AND MOBILITY PART 2: ENHANCED AND ADDITIONAL REQUIREMENTS – BUILDING AND FACILITIES FABRICATION AND ERECTION TO AS4100 & AS/NZS1554. ALL STEELWORK TO AS1163.