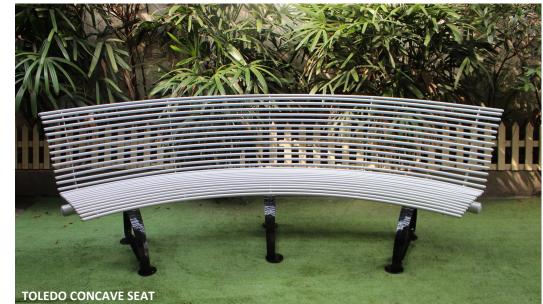

## **Toledo Range**

- Bench
- Bin
- Seat
- Tree Seat

## Materials available:

- Round Steel tube
- Cast Iron legs
- Powder coated finish

OUR PRODUCTS ARE COMPLIANT WITH AUSTRALIAN STANDARD AS1428.2 DESIGN FOR ACCESS AND MOBILITY PART 2: ENHANCED AND ADDITIONAL REQUIREMENTS – BUILDING AND FACILITIES FABRICATION AND ERECTION TO AS4100 & AS/NZS1554. ALL STEELWORK TO AS1163.