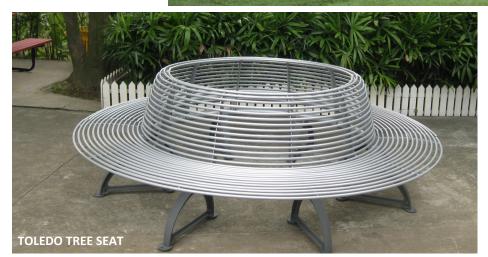

## **Toledo Range**

- Bench
- Bin
- Seat
- Tree Seat

## Materials available:

- Round Steel tube
- Cast Iron legs
- Powder coated finish

OUR PRODUCTS ARE COMPLIANT WITH AUSTRALIAN STANDARD AS1428.2 DESIGN FOR ACCESS AND MOBILITY PART 2: ENHANCED AND ADDITIONAL REQUIREMENTS – BUILDING AND FACILITIES FABRICATION AND ERECTION TO AS4100 & AS/NZS1554. ALL STEELWORK TO AS1163.