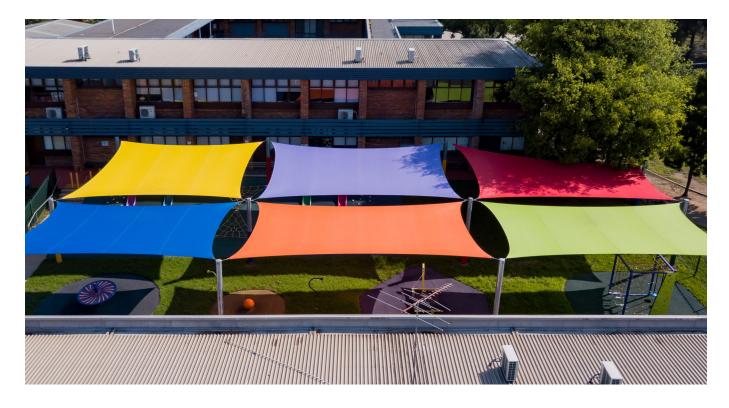

## Shade Sails

Shade Sails offer the ultimate in design flexibility and represent the most lightweight, cost-effective option for outdoor shelter.

System engineered from 33m/s (119kph) up to 41m/s (147kph)

## **Shade Sails**

OUR PRODUCTS ARE COMPLIANT WITH AUSTRALIAN STANDARD AS1428.2 DESIGN FOR ACCESS AND MOBILITY PART 2: ENHANCED AND ADDITIONAL REQUIREMENTS – BUILDING AND FACILITIES FABRICATION AND ERECTION TO AS4100 & AS/NZS1554. ALL STEELWORK TO AS1163.