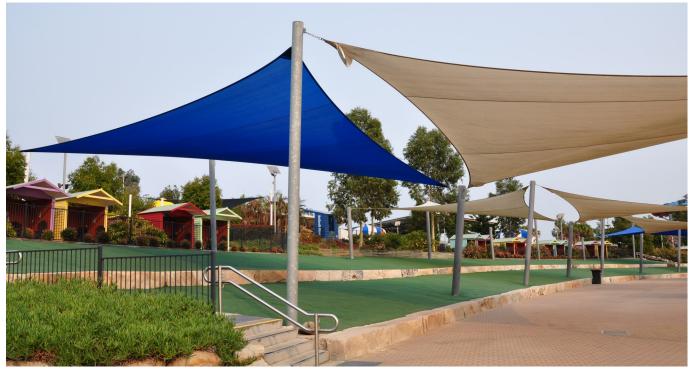

## Shade Sails

Shade Sails offer the ultimate in design flexibility and represent the most lightweight, cost-effective option for outdoor shelter.

System engineered from 33m/s (119kph) up to 41m/s (147kph)

## **Shade Sails**

OUR PRODUCTS ARE COMPLIANT WITH AUSTRALIAN STANDARD AS1428.2 DESIGN FOR ACCESS AND MOBILITY PART 2: ENHANCED AND ADDITIONAL REQUIREMENTS – BUILDING AND FACILITIES FABRICATION AND ERECTION TO AS4100 & AS/NZS1554. ALL STEELWORK TO AS1163.