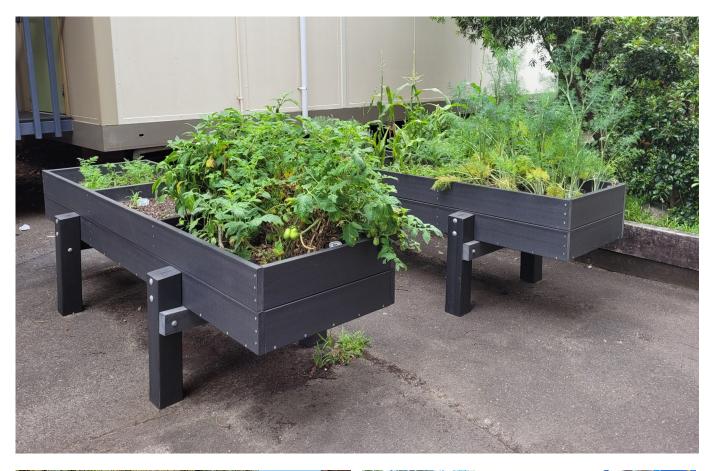

## **Raised Sandpits and Garden Beds**

## **OVERALL FOOTPRINT:**

- 2400mm long
- 650mm wide
- 150mm deep
- 3 sections

#### **INCLUDES:**

- Plastiwood sides and posts
- Marine grade plywood bases
- Mesh fabric cover
- 4 bags of washed playground sand per pit

By purchasing our sandpits, you are supporting the use of recycled and reclaimed materials by diverting 80kgs per sandpit from landfill

Environmentally friendly, recycled plastiwood is low maintenance

UV resistant, resists fungus and termites