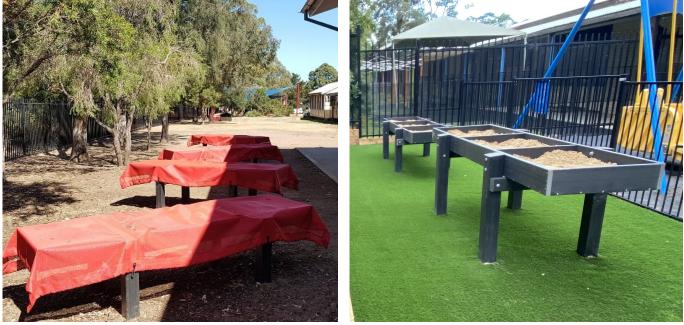

# **Raised Sandpits and Garden Beds**

OUR PRODUCTS ARE COMPLIANT WITH AUSTRALIAN STANDARD AS1428.2 DESIGN FOR ACCESS AND MOBILITY PART 2: ENHANCED AND ADDITIONAL REQUIREMENTS – BUILDING AND FACILITIES FABRICATION AND ERECTION TO AS4100 & AS/NZS1554. ALL STEELWORK TO AS1163.

## **OVERALL FOOTPRINT:**

- 2400mm long
- 650mm wide
- 150mm deep
- 3 sections

#### **INCLUDES:**

- Plastiwood sides and posts
- Marine grade plywood bases
- Mesh fabric cover
- 4 bags of washed playground sand per pit

By purchasing our sandpits, you are supporting the use of recycled and reclaimed materials by diverting 80kgs per sandpit from landfill