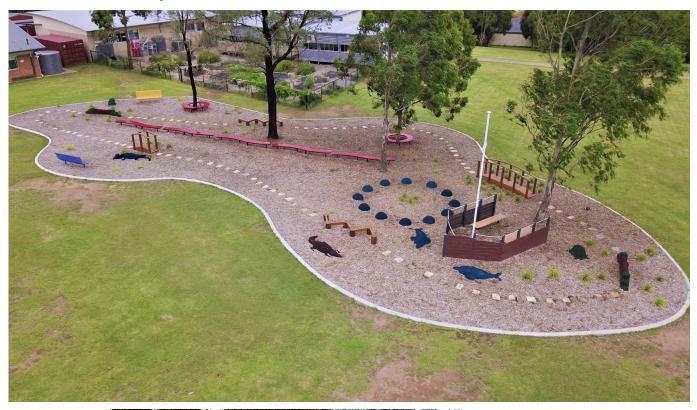

# **Natural Activity Circuit**

# **Natural Activity Circuit**

This primary school concept is designed for encouraging young students to be physically active in a fun and natural environment within school grounds. It is used during school lunch and recess, as well as assisting before and after school carers by keeping kids in care, healthy and moving.

The shape of each circuit is installed to match the available space for each school. There are two circuit sizes available – small and standard, and a few optional extras to further enhance activities.

Natural Activity Circuit can transform unused or blank spaces into a loveable and active area to keep kids fit and engaged.

We encourage school garden clubs or P & C's to plant native grasses to beautify the circuits.

### **Our standard Natural Activity Circuit consists of:**

- Timber Bridges
- Rubber Balance Logs
- Rubber Domes
- Rubber Animals
- Sandstone Stepping Stones