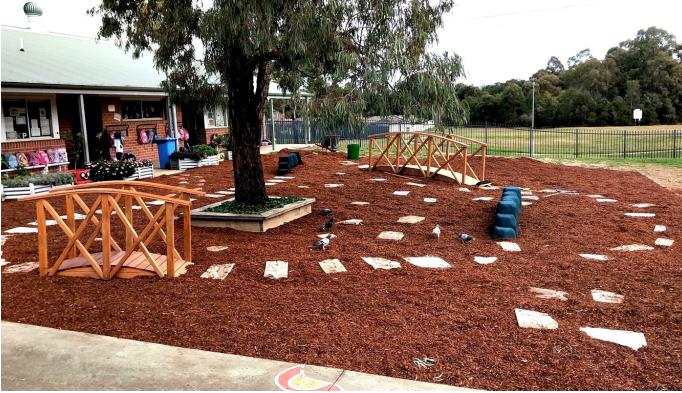

# **Natural Activity Circuit**

# **Natural Activity Circuit**

This primary school concept is designed for encouraging young students to be physically active in a fun and natural environment within school grounds. It is used during school lunch and recess, as well as assisting before and after school carers by keeping kids in care, healthy and moving.

The shape of each circuit is installed to match the available space for each school. There are two circuit sizes available – small and standard, and a few optional extras to further enhance activities.

Natural Activity Circuit can transform unused or blank spaces into a loveable and active area to keep kids fit and engaged.

We encourage school garden clubs or P & C's to plant native grasses to beautify the circuits.

### **Our standard Natural Activity Circuit consists of:**

- Timber Bridges
- Rubber Balance Logs
- Rubber Domes
- Rubber Animals
- Sandstone Stepping Stones