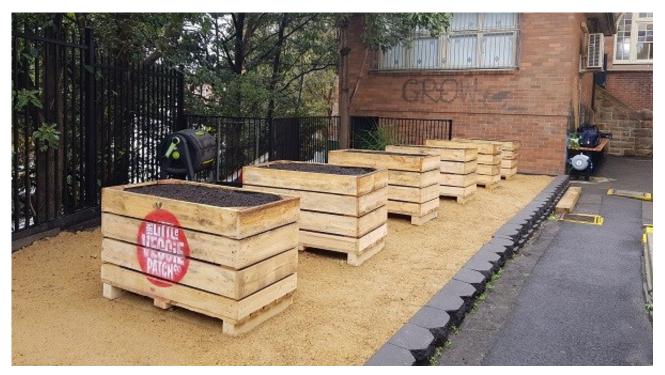

## **Veggie Patch**

- Recycled, lined crate with Styrofoam void former plus LVPC's own special recipe to fill it up yourself! It includes organic compost, organic potting mix, worm castings and rock dust.
- The new timber will grey off in less than four growing seasons or can be coated to help protect the exterior look.
- Expect 10+ years of service from your Little Veggie Patch Co Crate.

## **Full Crates**

These veggie patches are up-cycled from apple growers in Victoria and are made from non-treated, 25mm pine. Measuring 1.22m by 1.22m (0.73m in height), they provide 1.5m2 of growing space, giving plenty of opportunity to grow and harvest your own vegetables and herbs.

## **Half Crates**

Measuring 1.16m by 0.58m (0.73m in height), the half veggie crate is made from non-treated, new pine - built to the same standard as our full-sized product.