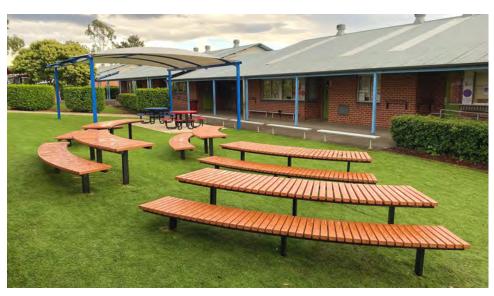

#### **Outdoor Classroom**

Featuring our Fan Club Setting in a semi-circle formation.

We will custom design to suit your site.

Optional Shade Sails or Shelters can be added for weather protection.