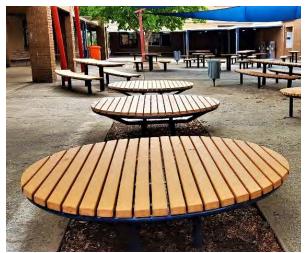

#### **Outdoor Classroom**

Featuring our Fan Club Setting in a semi-circle formation.

We will custom design to suit your site.

Optional Shade Sails or Shelters can be added for weather protection.