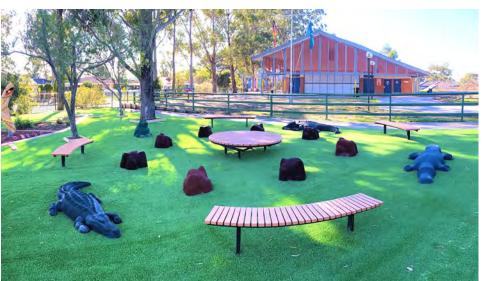

## Yarning Circle

Encourages the connection to Aboriginal Culture and Heritage and promotes the ideals of:

> Listening and Talking, Teamwork and Unity, Trust and Tenderness, Belonging and Story Telling.

Shade Sails or Shelters can be added for protection from the elements.