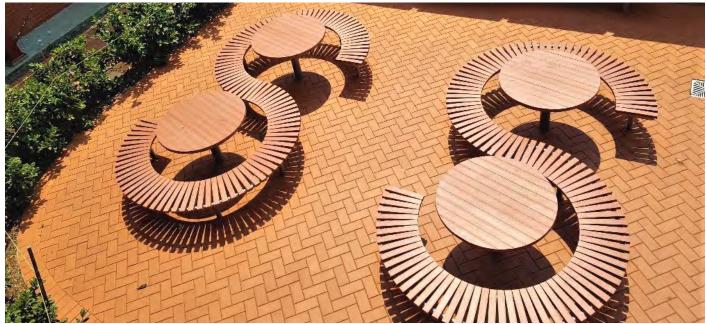

#### **Outdoor Classroom**

Featuring our Fan Club Setting in a semi-circle formation.

We will custom design to suit your site.

Optional Shade Sails or Shelters can be added for weather protection.