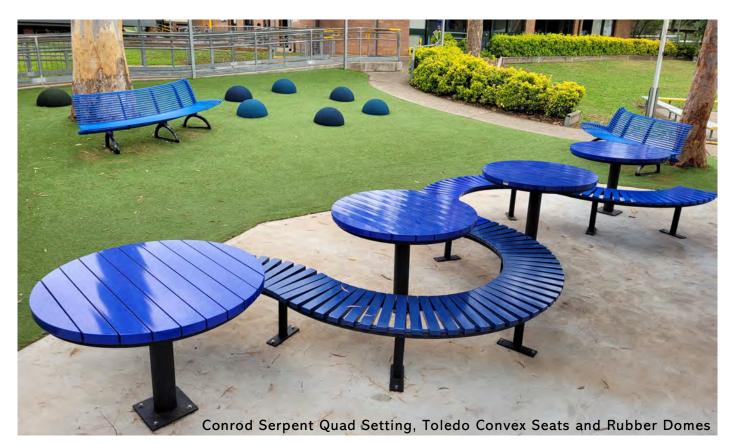

02 9531 4166 info@scully.net.au www.scully.net.au @scullyoutdoor

# TAKE THE CLASSROOM OUTSIDE ...

Transform your school's learning and performing experience





This brochure shows a small selection of our School Range. We have many other school related products that may be of interest. Please visit our website at: www.scully.net.au



P: 02 9531 4166 www.scully.net.au



Conrod All Access Single Settings, Heavy Duty Umbrellas and Synthetic Grass



Monterey High Setting



Learning and Performing Space







Newport Round Platforms



**Compact Sheltered Setting** 



**Forest Bins** 



Seville Setting and Chairs



Newport Recliner Seats



# P: 02 9531 4166 www.scully.net.au

## Yarning Circle

Encourages the connection to Aboriginal Culture and Heritage and promotes the ideals of:

> Listening and Talking, Teamwork and Unity, Trust and Tenderness, Belonging and Story Telling.

Shade Sails or Shelters can be added for protection from the