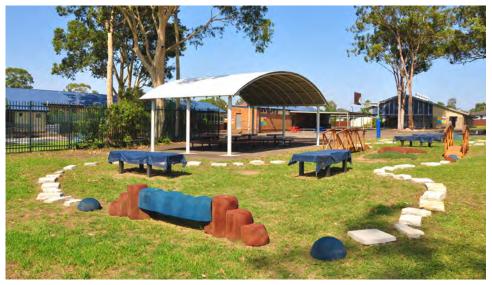

### Natural Activity Circuit

This primary school concept is designed for encouraging young students to be physically active in a fun and natural environment within school grounds.

It is used during school lunch and recess, as well as assisting before and after school carers by keeping kids in care, healthy and moving.