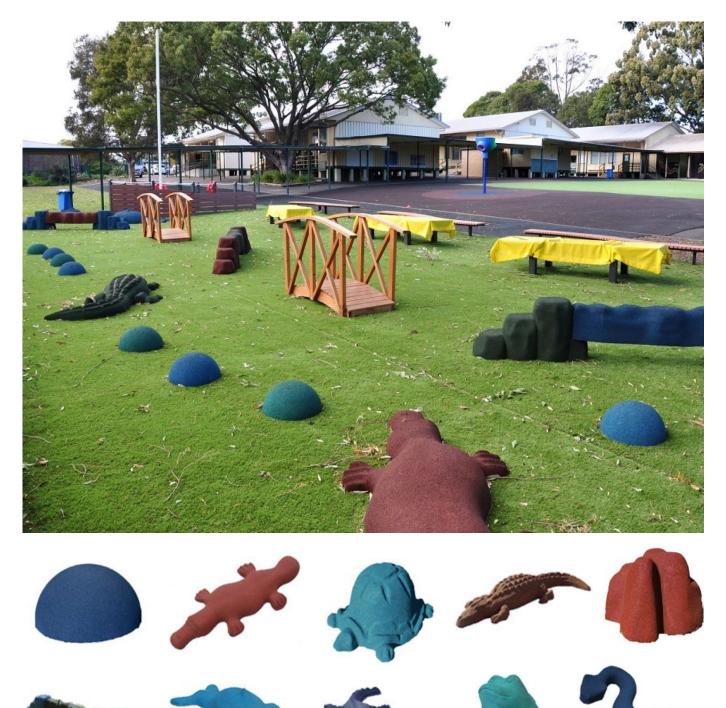

## **Rubber Playground Range**

Enhance a natural area while at the same time reducing maintenance and adding a crucial element of safety.

Add a whole new dimension to your playground with moulded 2D & 3D animals and shapes.

Prefabricated from recycled rubber and available in a range of colours

## Items:

- TURTLE 100L x 70W x 50H cm
- CROCODILE 220L x 90W x 30H cm
- PLATYPUS 220L x 90W x 25H cm
- SNAKE 220L x 90W x 20H cm
- FROG 75L x 60W x 60H cm
- LIZARD 220L x 90W x 30H cm
- DOLPHIN 220L x 90W x 46H cm
- BALANCE LOG 300L x 27W x 50H cm
- MEDIUM ROCK 50 dia x 36 cm
- HALF SPHERE 40 dia x 20 cm SMALL only available in packs of 2
- HALF SPHERE 60 dia x 30 cm MEDIUM only available in packs of 2
- HALF SPHERE 80 dia x 20 cm LARGE only available in packs of 2