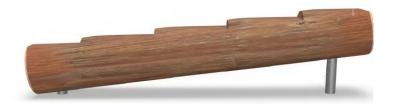

## **Alligator Log Crossing**

Model: SNP-04

**Dimensions:** 

2.0m long x 0.3m wide x 0.5m high

Use: 1-3 people