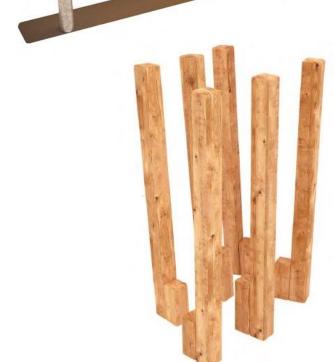

### **Iron Bark Hopping Log**

Model: SNP-05

**Dimensions:** 

0.3m long x 0.3m wide x 0.5m high

Use: 1-3 people

Available in Sets of 5