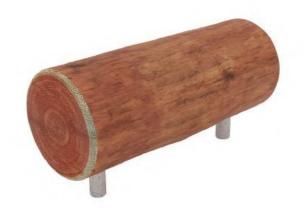

## **Iron Bark Long Jump**

Model: SNP-10

**Dimensions:** 

0.8m long x 0.2m wide x 0.5m high

Use: 1-3 people