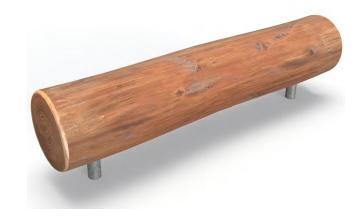

### **Balance Beam Log**

Model: SNP-01

**Dimensions:** 

1.5m long x 0.2m wide x 0.5m high

Use: 1-3 people