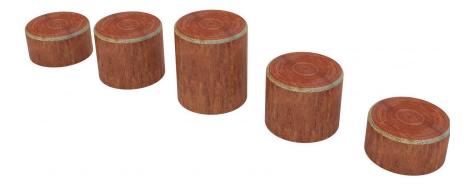

### **Iron Bark Hopping Log**

Model: SNP-05

**Dimensions:** 

0.3m long x 0.3m wide x 0.5m high

Use: 1-3 people

Available in Sets of 5