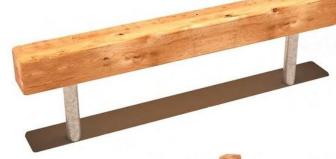

### **Balance Beam Log**

Model: SNP-01

**Dimensions:** 

1.5m long x 0.2m wide x 0.5m high

Use: 1-3 people