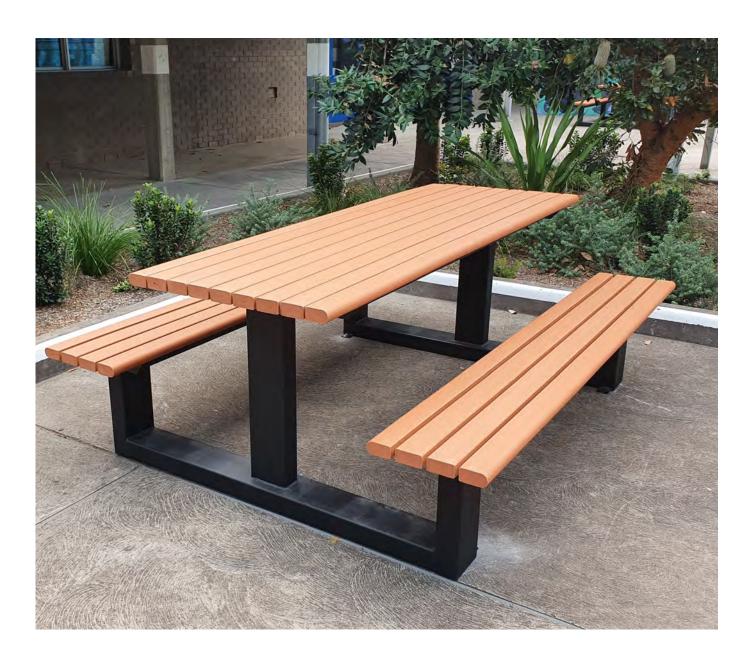

# **Denham Setting**

Model: HL-D01S

## **Denham Setting - Standard & Accessibility**

Model: HL-D01S

**OVERALL FOOTPRINT:** 

Standard:

• 2000mm X 1650mm

Accessibility:

• 2100mm X 1650mm

**HEIGHT:** 

• Table 775mm

Bench 475mm

WIDTH:

• Table: 760mm

• Bench: 340mm

SLAT:

FRAME:

**INSTALL TYPE:** 

Recycled Plastiwood

Steel powder coated

Bolt down

Free standing

NB: Installation through existing **synthetic grass**, repairs will be carried out but will be unable to match existing quality.

NB: Installation through existing soft-fall, repairs will be carried out but will be unable to match existing colour.