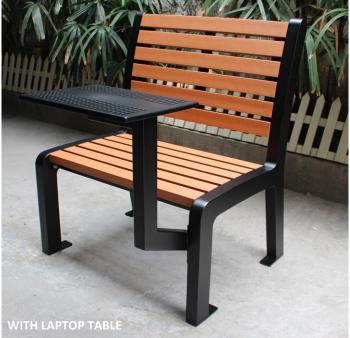

# Seville Chair Model: Sev-C01 / SEC-C02

Laptop Table attached Perforated steel mesh table with rectangular pipe arm

OUR PRODUCTS ARE COMPLIANT WITH AUSTRALIAN STANDARD AS1428.2 DESIGN FOR ACCESS AND MOBILITY PART 2: ENHANCED AND ADDITIONAL REQUIREMENTS – BUILDING AND FACILITIES FABRICATION AND ERECTION TO AS4100 & AS/NZS1554. ALL STEELWORK TO AS1163.

### **OPTIONAL:** Chair available with Laptop table, no armrests.

NB: Installation through existing **synthetic grass**, repairs will be carried out but will be unable to match existing quality.

NB: Installation through existing **soft-fall**, repairs will be carried out but will be unable to match existing colour.