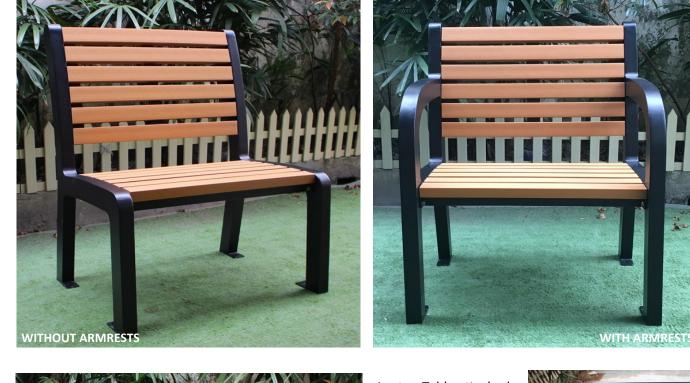

# **Seville Chair**

#### LENGTHS:

• 800mm

#### HEIGHT:

• 841mm Standard

#### **DIMENSIONS:**

- Slat: 40mm X 80mm
- Seat width: 634mm

#### SLAT:

Recycled Plastiwood

#### FRAME:

• Steel powder coated

#### **INSTALL TYPE:**

- Bolt down
- Free standing

### **OPTIONAL:** Chair available with Laptop table, no armrests.

NB: Installation through existing **synthetic grass**, repairs will be carried out but will be unable to match existing quality.

NB: Installation through existing **soft-fall**, repairs will be carried out but will be unable to match existing colour.