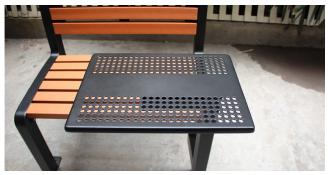

# Seville Chair Model: Sev-C01 / SEC-C02

Laptop Table attached Perforated steel mesh table with rectangular pipe arm

OUR PRODUCTS ARE COMPLIANT WITH AUSTRALIAN STANDARD AS1428.2 DESIGN FOR ACCESS AND MOBILITY PART 2: ENHANCED AND ADDITIONAL REQUIREMENTS – BUILDING AND FACILITIES FABRICATION AND ERECTION TO AS4100 & AS/NZS1554. ALL STEELWORK TO AS1163.

# **Seville Chair**

#### LENGTHS:

• 800mm

#### HEIGHT:

• 841mm Standard

#### **DIMENSIONS:**

- Slat: 40mm X 80mm
- Seat width: 634mm

#### SLAT:

Recycled Plastiwood

#### FRAME:

• Steel powder coated

#### **INSTALL TYPE:**

- Bolt down
- Free standing

### **OPTIONAL:** Chair available with Laptop table, no armrests.

NB: Installation through existing **synthetic grass**, repairs will be carried out but will be unable to match existing quality.

NB: Installation through existing **soft-fall**, repairs will be carried out but will be unable to match existing colour.