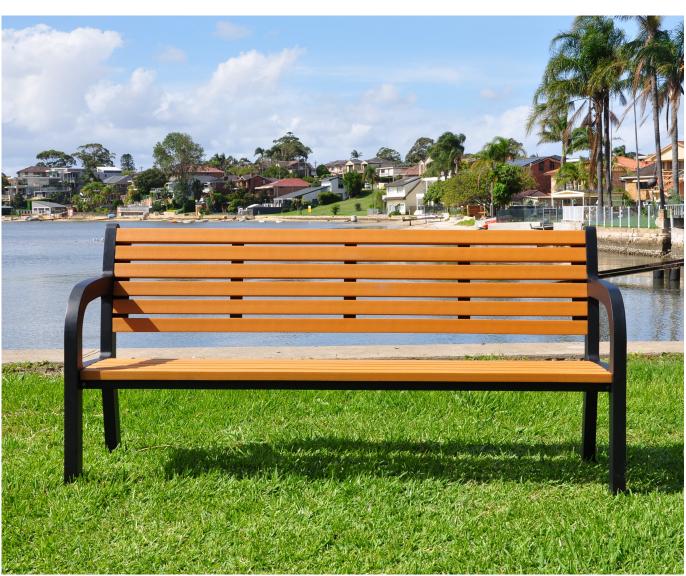

## **Seville Seat**

Model: SEV-S01

Laptop Table attached to both ends

Perforated steel mesh table with rectangular pipe arm

Spring hinge

## **Seville Seat**

Model: SEV-S01

LENGTHS: HEIGHT: DIMENSIONS:

1500mm • 969mm • Slat: 40mm X 80mm

1800mm • Seat width: 653mm

• 2000mm

SLAT: FRAME: INSTALL TYPE:

Recycled Plastiwood
 Steel powder coated
 Bolt down

Free standing

**OPTIONAL:** Seat available with Laptop table at both ends, no armrests.

NB: Installation through existing synthetic grass, repairs will be carried out but will be unable to match existing quality.