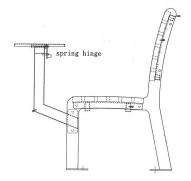

## **Seville Seat**

Model: SEV-S01

Laptop Table attached to both ends

Perforated steel mesh table with rectangular pipe arm

Spring hinge