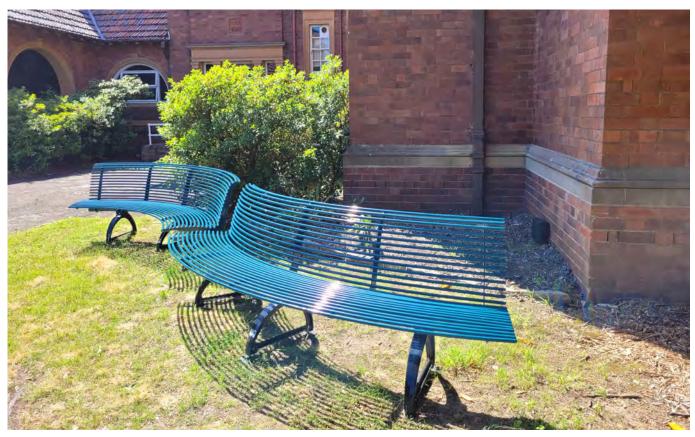

## **Toledo Concave Seat**

Model: B-067

## **Toledo Concave Seat**

Model: B-067

2575mm

**LENGTHS:** 

**HEIGHT:** 

817mm

**DIMENSIONS:** 

Seat width: 645mm

**SEAT:** 

 Round steel tube, powder coat finish **FRAME:** 

 Cast iron legs, powder coat finish **INSTALL TYPE:** 

Bolt down

NB: Installation through existing **synthetic grass**, repairs will be carried out but will be unable to match existing quality.