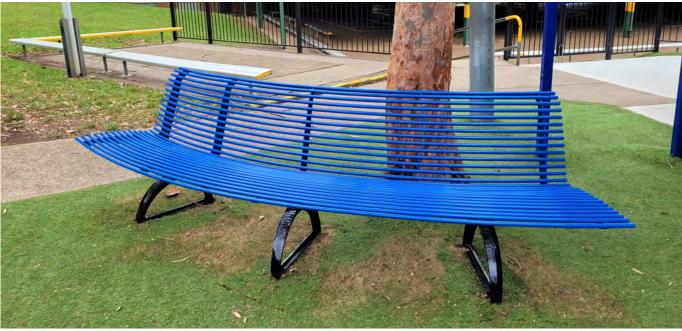

## **Toledo Concave Seat**

Model: B-067

## **Toledo Concave Seat**

Model: B-067

2575mm

**LENGTHS:** 

**HEIGHT:** 

817mm

**DIMENSIONS:** 

Seat width: 645mm

**SEAT:** 

 Round steel tube, powder coat finish **FRAME:** 

 Cast iron legs, powder coat finish **INSTALL TYPE:** 

Bolt down

NB: Installation through existing **synthetic grass**, repairs will be carried out but will be unable to match existing quality.

NB: Installation through existing soft-fall, repairs will be carried out but will be unable to match existing colour.