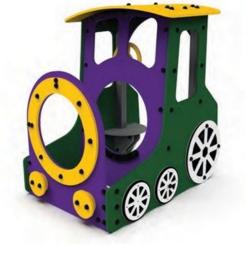

4 IN A ROW



OUR PRODUCTS ARE COMPLIANT WITH AUSTRALIAN STANDARD AS1428.2 DESIGN FOR ACCESS AND MOBILITY PART 2: ENHANCED AND ADDITIONAL REQUIREMENTS - BUILDING AND FACILITIES FABRICATION AND ERECTION TO AS4100 & AS/NZS1554. ALL STEELWORK TO AS1163.



**SENSORY PANELS & LITTLES RANGE** 



4 IN A ROW



X & O



**BRAILLE ALPHABET** 



ALPHABET



**BALL MAZE** 



**SPACE FIND A WORD** 



**CRAZY WHEEL** 



GEARS



WEATHER STATION





**BALL TARGET** 



CASTLE FIND A WORD



PETROL PUMP



**FISH N CHIP SHOP** 



AUSLAN ALPHABET



**CORNER STORE** 





**BALL TARGET / BUCKET** 



APPLE MAZE



**BANK STORE** 



# **SENSORY PANELS & LITTLES RANGE**



**FLORIST STORE** 



**FRUIT N VEG STORE** 



**KOALA FIND A WORD** 



NATIVE ANIMAL





**BLACKBOARD** 

BLACKBOARD





LITTLE CAR

LITTLE TRAIN



## **SENSORY PANELS & LITTLES RANGE**



LITTLE TOWN BANK

LITTLE TOWN

**SERVICE STATION** 



LITTLE FIRE STATION





LITTLE TOWN STORE





HOSPITAL

FAIRY TALE HOUSE



Email: info@scully.net.au Address: 7D/1-3 Endeavour Rd, Caringbah NSW 2229

### **Sensory Range**

The Sensory range features items that are designed to bring out the creative genius in children. A robust range designed to be bashed and banged.

Designed to be fully accessible for all ages and abilities, Sensory is designed to be played.

### **Littlies Range**

Littlies Range offers floor based activities that promote safe play while challenging the imaginations. From cubby houses to interactive activity stations, the Littlies Range has something for every budget.

#### **Plastic Panels**