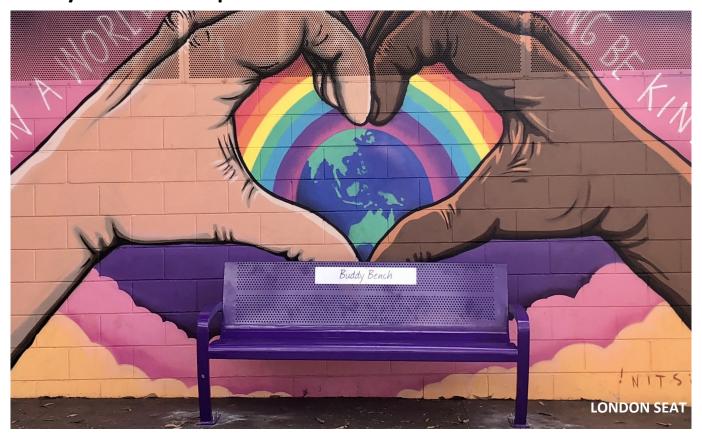

#### **LONDON SEAT—Model HL-L01B**

Lengths: 1500, 1800, 2000mm

Height: 450mm Standard

• Width: 600mm