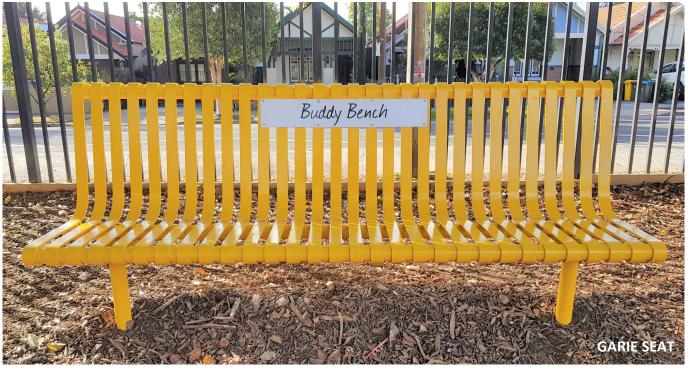

#### **GARIE SEAT — Model HL-GR001**

Lengths: 1500, 1800, 2000mm

· Height: 300mm Infant, 450mm Standard

Width: 500mm