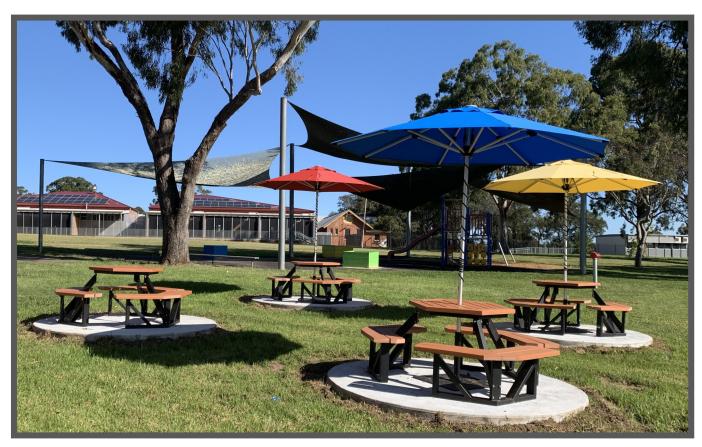

## **APOLLO SETTING**

Model: C-024

## **Apollo Setting**

Model: C-024

**Product Information** 

Overall footprint: 1800mm x 1800mm

Height: Width: Table: 750mm Table: 1000mm

Bench: 450mm Bench: 560mm

**Colour Range** 

RECYCLED PLASTIWOOD