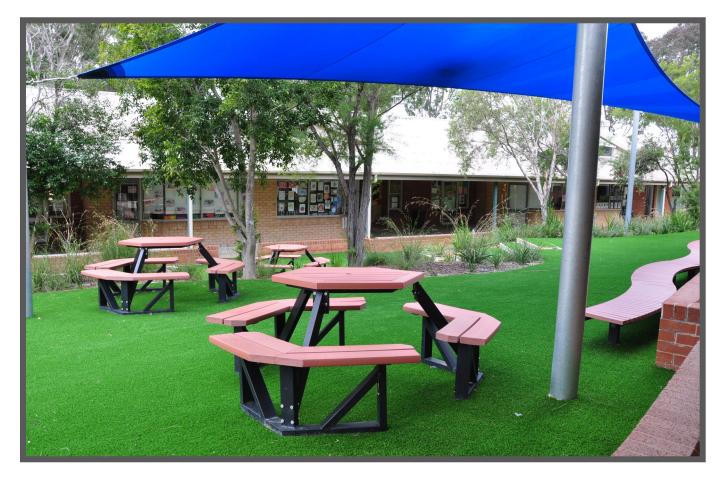

## **APOLLO SETTING**

Model: C-024

## **Apollo Setting**

Model: C-024

**Product Information** 

Overall footprint: 1800mm x 1800mm

Height: Width: Table: 750mm Table: 1000mm

Bench: 450mm Bench: 560mm

**Colour Range** 

RECYCLED PLASTIWOOD