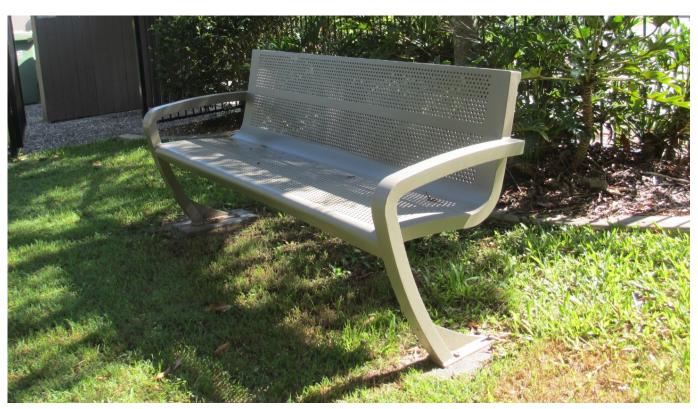

## **London Seat**

Model: HL-L01B

## **London Seat**

Model: HL-L01B

LENGTHS: HEIGHT: DIMENSIONS:

• 1500mm • 455mm Standard • Seat width: 600mm

• 1800mm

• 2000mm

SLAT: FRAME: INSTALL TYPE:

Perforated mesh
Steel powder coated
Bolt down