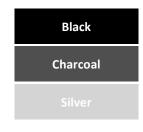

Model: HL-L01B

LENGTHS: HEIGHT: DIMENSIONS:

• 1500mm • 455mm Standard • Seat width: 600mm

• 1800mm

• 2000mm

SLAT: FRAME: INSTALL TYPE:

Perforated mesh
Steel powder coated
Bolt down

NB: Installation through existing **synthetic grass**, repairs will be carried out but will be unable to match existing quality.

NB: Installation through existing soft-fall, repairs will be carried out but will be unable to match existing colour.

## **FURNITURE COLOUR RANGE**

Sample colours - actual colours may vary

### PERFORATED MESH COLOURS

| Flame Red       | Ocean Blue       |
|-----------------|------------------|
| Yellow Gold     | French Blue      |
| Mistletoe Green | Ultramarine Blue |
| Red Orange      | Sapphire Blue    |
| Dark Violet     | Bright White     |

# STANDARD FRAME COLOURS