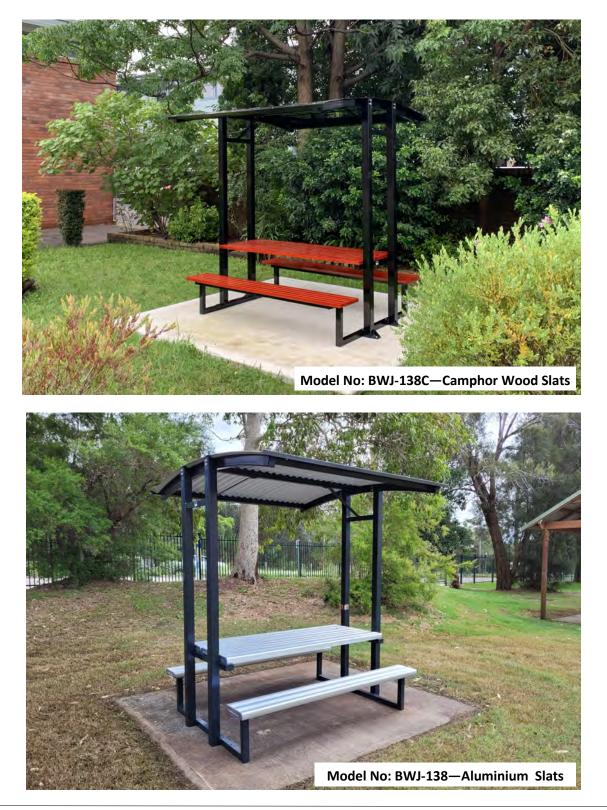

### **Compact Sheltered Setting**

2000L x 2000W x 2300H

Model No: BWJ-138P—Recycled Plastiwood Slats Model No: BWJ-138C—Camphor Wood Slats Model: No: BWJ-138—Aluminium Slats

This combination shelter is not only functional but an easy way to provide both shade and seating to any space.

The shelter is high quality powder coated steel and comes with a colour bond metal roof.

### **SPECIFICATIONS:**

- Supplied fully assembled
- Bow over roofline
- Colorbond roof to select colour

Galvanised steel framework

 $\Rightarrow$  Powder coated to select Dulux colour

Seats up to 8 adults