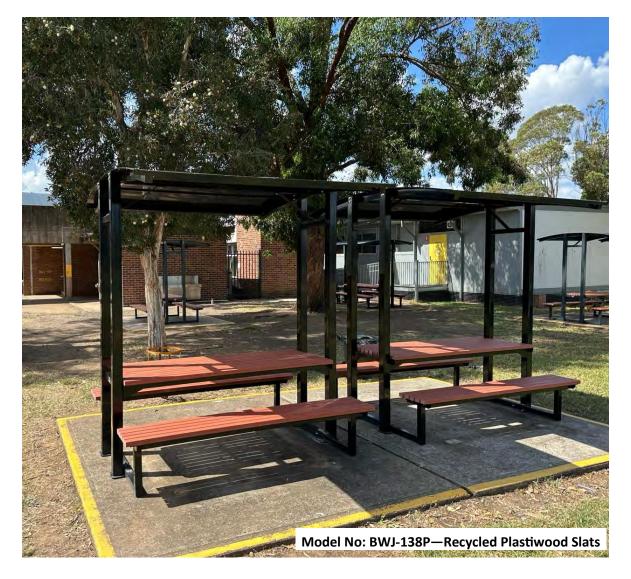

# **Compact Sheltered Setting**

2000L x 2000W x 2300H Model No: BWJ-138P—Recycled Plastiwood Slats P1 - Tassie Oak P2 - Jarrah P3 - River Gum P4 - Charcoal

OUR PRODUCTS ARE COMPLIANT WITH AUSTRALIAN STANDARD AS1428.2 DESIGN FOR ACCESS AND MOBILITY PART 2: ENHANCED AND ADDITIONAL REQUIREMENTS – BUILDING AND FACILITIES FABRICATION AND ERECTION TO AS4100 & AS/NZS1554. ALL STEELWORK TO AS1163.

### **Compact Sheltered Setting**

2000L x 2000W x 2300H

Model No: BWJ-138P—Recycled Plastiwood Slats Model No: BWJ-138C—Camphor Wood Slats Model: No: BWJ-138—Aluminium Slats

This combination shelter is not only functional but an easy way to provide both shade and seating to any space.