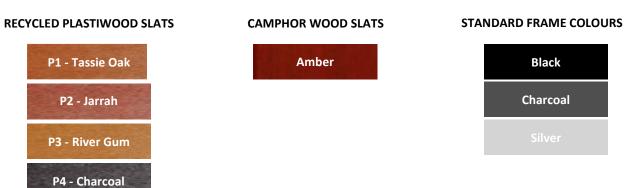

# **Compact Sheltered Setting**

2000L x 2000W x 2300H Model No: BWJ-138P—Recycled Plastiwood Slats P1 - Tassie Oak P2 - Jarrah P3 - River Gum P4 - Charcoal

OUR PRODUCTS ARE COMPLIANT WITH AUSTRALIAN STANDARD AS1428.2 DESIGN FOR ACCESS AND MOBILITY PART 2: ENHANCED AND ADDITIONAL REQUIREMENTS – BUILDING AND FACILITIES FABRICATION AND ERECTION TO AS4100 & AS/NZS1554. ALL STEELWORK TO AS1163.

### **Compact Sheltered Setting**

2000L x 2000W x 2300H

Model No: BWJ-138P—Recycled Plastiwood Slats Model No: BWJ-138C—Camphor Wood Slats Model: No: BWJ-138—Aluminium Slats

This combination shelter is not only functional but an easy way to provide both shade and seating to any space.