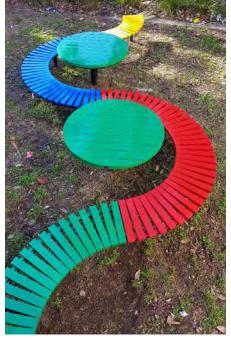

## **Conrod Rainbow Serpent Setting - Double and Quad**

Double Model: HL-CA003S Quad Model: HL-CA008BS

## **Conrod Rainbow Serpent Setting - Double and Quad**

**Double Model: HL-CA003S** Quad Model: HL-CA008BS

#### **OVERALL FOOTPRINT:**

Double: 5600mm x 2300mm

Quad: 6700mm x 2300mm

#### **HEIGHT:**

• Table: 750mm

Bench: 450mm

#### WIDTH:

• Table: 1045mm

Bench: 500mm

#### SLAT:

### Coloured Aluminium