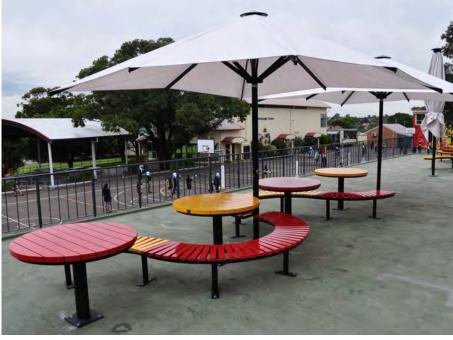

## **Conrod Rainbow Serpent Setting - Double and Quad**

Double Model: HL-CA003S Quad Model: HL-CA008BS

## **Conrod Rainbow Serpent Setting - Double and Quad**

**Double Model: HL-CA003S** Quad Model: HL-CA008BS

#### **OVERALL FOOTPRINT:**

Double: 5600mm x 2300mm

Quad: 6700mm x 2300mm

#### **HEIGHT:**

• Table: 750mm

Bench: 450mm

#### WIDTH:

• Table: 1045mm

Bench: 500mm

#### SLAT:

### Coloured Aluminium