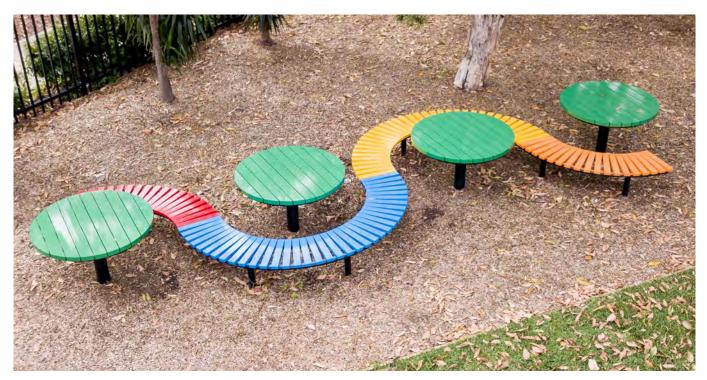

## **Conrod Rainbow Serpent Setting - Double and Quad**

Double Model: HL-CA003S Quad Model: HL-CA008BS

## **Conrod Rainbow Serpent Setting - Double and Quad**

**Double Model: HL-CA003S** Quad Model: HL-CA008BS

#### **OVERALL FOOTPRINT:**

Double: 5600mm x 2300mm

Quad: 6700mm x 2300mm

#### **HEIGHT:**

• Table: 750mm

Bench: 450mm

#### WIDTH:

• Table: 1045mm

Bench: 500mm

#### SLAT:

### Coloured Aluminium