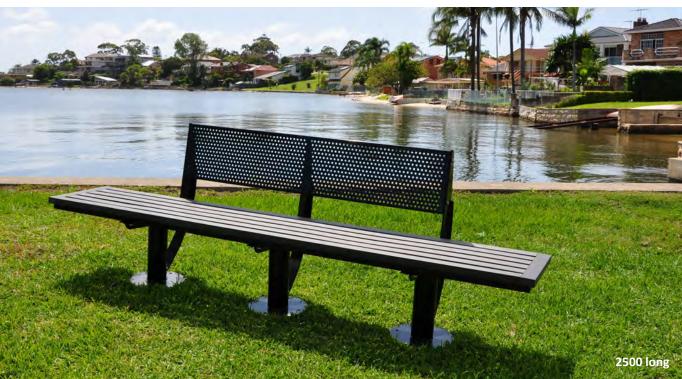

# Granada Seat - 1800 & 2500 long

### **Granada Seat**

**LENGTHS:** 

• 1800mm

• 2500mm

Recycled Plastiwood

**HEIGHT:** 

• 840mm

**DIMENSIONS:** 

• Slat: 40mm X 80mm

Seat width: 600mm

SLAT:

FRAME:

Steel powder coated

INSTALL TYPE:

Bolt down

NB: Installation through existing **synthetic grass**, repairs will be carried out but will be unable to match existing quality.