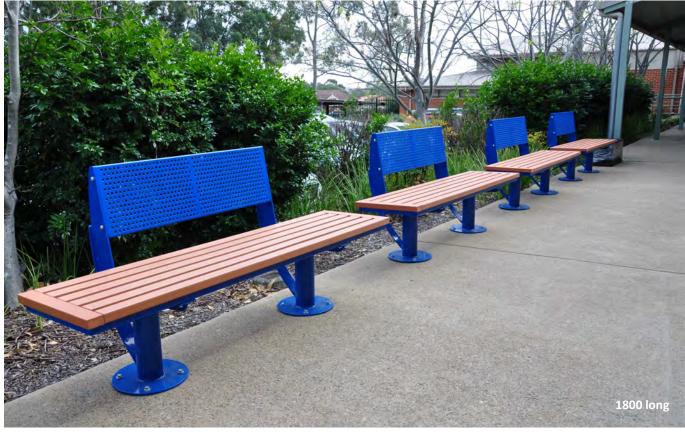

# Granada Seat - 1800 & 2500 long

### **Granada Seat**

**LENGTHS:** 

• 1800mm

• 2500mm

Recycled Plastiwood

**HEIGHT:** 

• 840mm

**DIMENSIONS:** 

• Slat: 40mm X 80mm

Seat width: 600mm

SLAT:

FRAME:

Steel powder coated

INSTALL TYPE:

Bolt down

NB: Installation through existing **synthetic grass**, repairs will be carried out but will be unable to match existing quality.