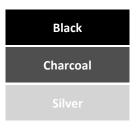

tiwood

**HEIGHT:** 

• 840mm

**DIMENSIONS:** 

• Slat: 40mm X 80mm

Seat width: 600mm

SLAT:

FRAME:

Steel powder coated

INSTALL TYPE:

Bolt down

NB: Installation through existing **synthetic grass**, repairs will be carried out but will be unable to match existing quality.

NB: Installation through existing soft-fall, repairs will be carried out but will be unable to match existing colour.

### **FURNITURE COLOUR RANGE**

Sample colours - actual colours may vary

### RECYCLED PLASTIWOOD SLAT COLOURS



#### **FRAME COLOURS**

| Flame Red       | Ocean Blue       |
|-----------------|------------------|
| Yellow Gold     | French Blue      |
| Mistletoe Green | Ultramarine Blue |
| Red Orange      | Sapphire Blue    |
| Dark Violet     | Bright White     |

## STANDARD FRAME COLOURS