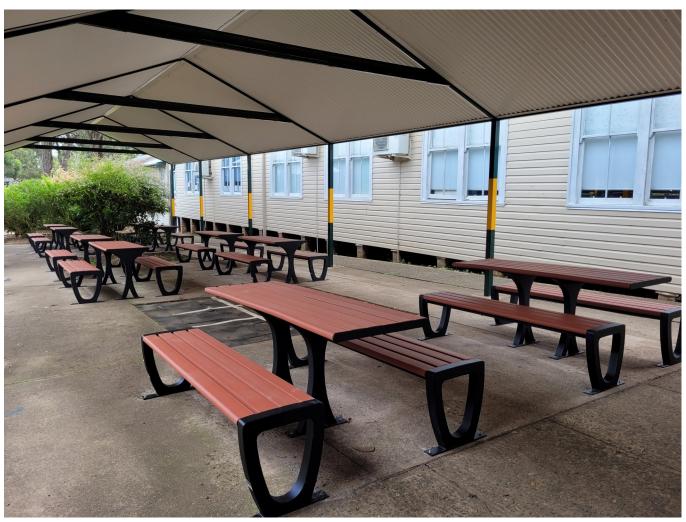

# **Maddox Setting**

Model: HL-M01S

# **Maddox Setting - Standard & Accessible**

Model: HL-M01S

### **OVERALL FOOTPRINT:**

• 1800mm x 1890mm

#### **HEIGHT:**

Table 750mm

Bench 455mm

#### WIDTH:

• Table: 690mm

Bench: 600mm

#### **SLAT:**

Recycled Plastiwood

#### FRAME:

Steel powder coated

#### **INSTALL TYPE:**

Bolt down

Inground

Free standing

NB: Installation through existing **synthetic grass**, repairs will be carried out but will be unable to match existing quality.

NB: Installation through existing soft-fall, repairs will be carried out but will be unable to match existing colour.