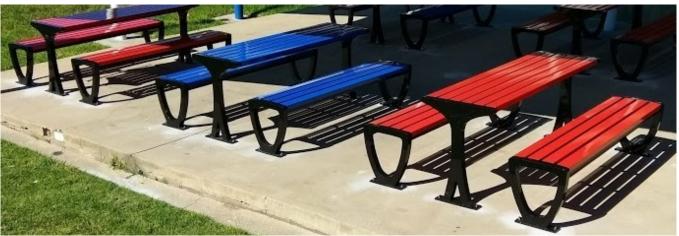

## **FURNITURE COLOUR RANGE**

Sample colours - actual colours may vary

# RECYCLED PLASTIWOOD SLAT COLOURS

P1 - Tassie Oak
P2 - Jarrah
P3 - River Gum
P4 - Charcoal

# STANDARD FRAME COLOURS

Black
Charcoal
Silver