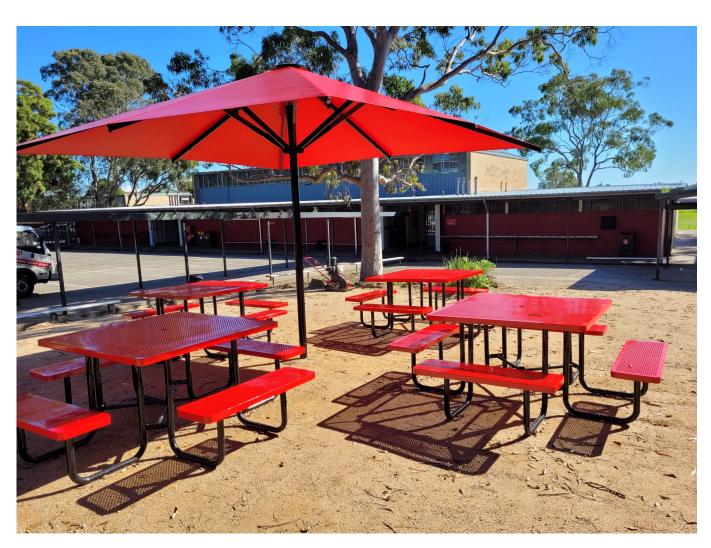

# **Malibu Setting**

Model: LXL-021A

## Malibu Setting - Standard, High, Child and Accessible

Model: LXL-021A

#### **OVERALL FOOTPRINT:**

Standard, High & Accessible:
• 2040mm X 2040mm

Child size:

1480mm X 1480mm

#### **HEIGHT:**

Standard & Accessible:

Table: 750mmBench: 450mm

High

Table: 1005mmBench: 700mm

Child size:

Table: 580mmBench: 350mm

#### WIDTH:

Standard, High & Accessible:

Table: 1200mmBench: 300mm

Child size:

Table: 800mmBench: 300mm

#### SLAT:

Perforated Steel,
 Powder Coated

#### FRAME:

• Steel powder coated