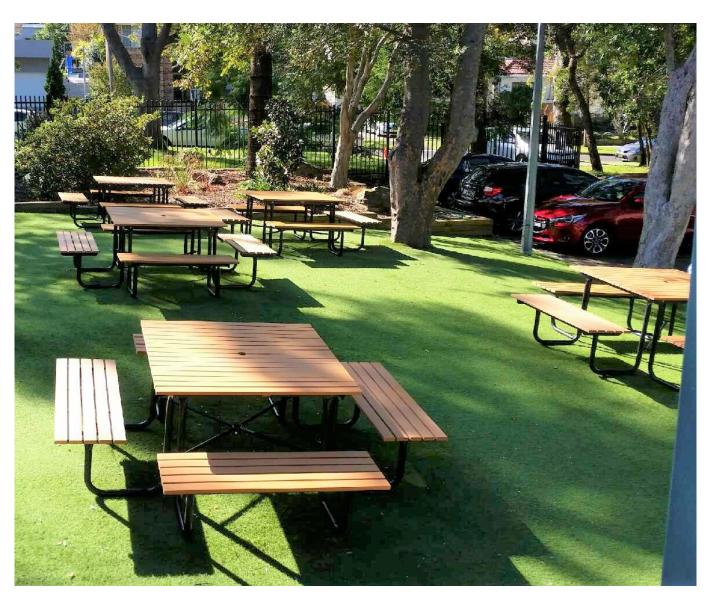

# **Sierra Setting**

Model: FY-030HA

### **OVERALL FOOTPRINT:**

• 2000mm x 2000mm

### **HEIGHT:**

Table: 750mm

Bench: 430mm

### WIDTH:

• Table: 1200mm

Bench: 400mm

#### SLAT:

Recycled Plastiwood

Coloured Aluminium

### FRAME:

Steel powder coated

### **INSTALL TYPE:**

• Bolt down

Free standing

NB: Installation through existing **synthetic grass**, repairs will be carried out but will be unable to match existing quality.

NB: Installation through existing soft-fall, repairs will be carried out but will be unable to match existing colour.