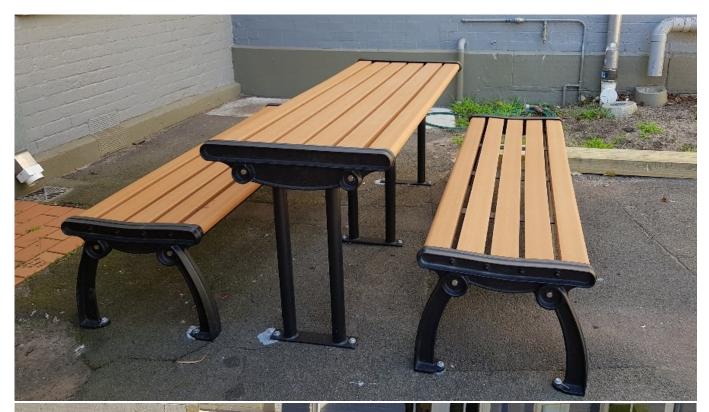

# **The Grange Setting**

Model: FY-101H

### **OVERALL FOOTPRINT:**

1800mm X 1800mm

### **HEIGHT:**

• Table: 750mm

Bench: 400mm

### WIDTH:

• Table: 1000mm

Bench: 400mm

#### SLAT:

- Recycled Plastiwood
- Coloured Aluminium
- · Hardwood Timber, stained

### FRAME:

Steel powder coated

### **INSTALL TYPE:**

• Bolt down

Free standing

NB: Installation through existing **synthetic grass**, repairs will be carried out but will be unable to match existing quality.

NB: Installation through existing soft-fall, repairs will be carried out but will be unable to match existing colour.