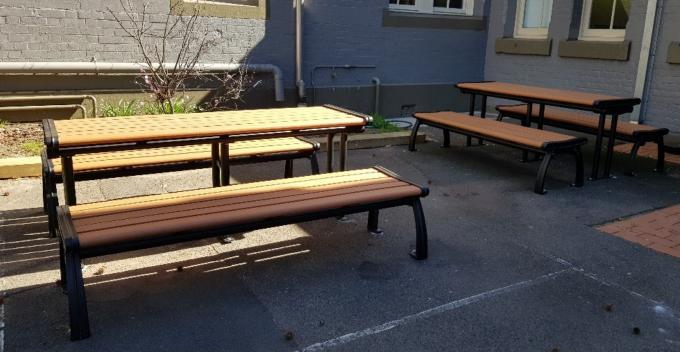

## **The Grange Setting**

Model: FY-101H

### **OVERALL FOOTPRINT:**

1800mm X 1800mm

### **HEIGHT:**

• Table: 750mm

Bench: 400mm

### WIDTH:

• Table: 1000mm

Bench: 400mm

#### SLAT:

- Recycled Plastiwood
- Coloured Aluminium
- · Hardwood Timber, stained

### FRAME:

Steel powder coated

### **INSTALL TYPE:**

• Bolt down

Free standing

NB: Installation through existing **synthetic grass**, repairs will be carried out but will be unable to match existing quality.

NB: Installation through existing soft-fall, repairs will be carried out but will be unable to match existing colour.