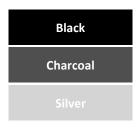

tiwood
- Coloured Aluminium
- · Hardwood Timber, stained

### FRAME:

Steel powder coated

### **INSTALL TYPE:**

• Bolt down

Free standing

NB: Installation through existing **synthetic grass**, repairs will be carried out but will be unable to match existing quality.

NB: Installation through existing soft-fall, repairs will be carried out but will be unable to match existing colour.

## **FURNITURE COLOUR RANGE**

Sample colours - actual colours may vary

## RECYCLED PLASTIWOOD SLAT COLOURS



## COLOURED ALUMINIUM SLAT COLOURS

| Flame Red       | Ocean Blue       |
|-----------------|------------------|
| Yellow Gold     | French Blue      |
| Mistletoe Green | Ultramarine Blue |
| Red Orange      | Sapphire Blue    |
| Dark Violet     | Bright White     |

# STANDARD FRAME COLOURS