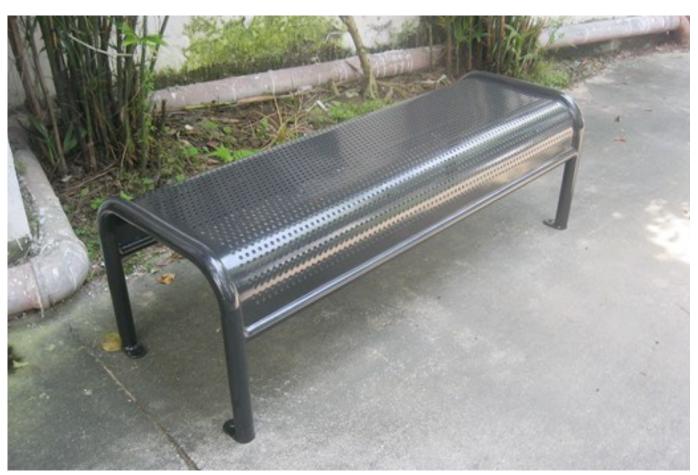

## **Ventura Bench**

Model: B-013

## Ventura Bench

Model: B-013

**LENGTHS:** 

• 1500mm

• 1800mm

• 2000mm

**HEIGHT:** 

• 300mm Infant

450mm Standard

**DIMENSIONS:** 

Seat width: 500mm

**SEAT:** 

 Perforated steel, powder coat finish FRAME:

 Perforated steel, powder coat finish **INSTALL TYPE:** 

Bolt down

NB: Installation through existing **synthetic grass**, repairs will be carried out but will be unable to match existing quality.