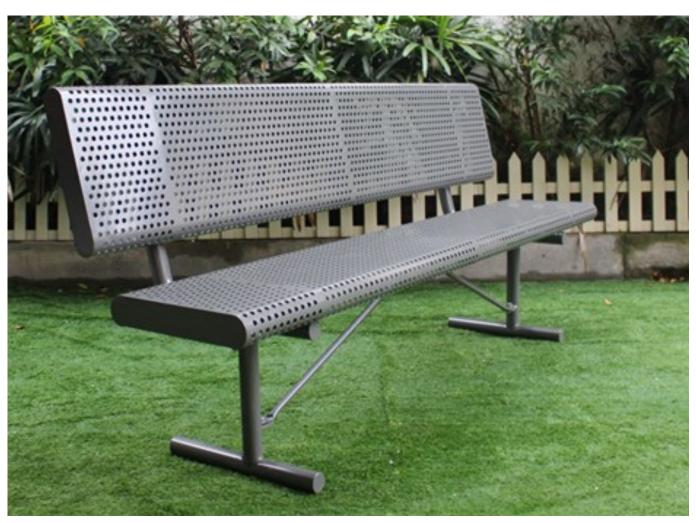

## **Ventura Seat**

Model: HLM-016

## **Ventura Seat**

Model: HLM-016

**LENGTHS:** 

• 1500mm

• 1800mm

2000mm

**HEIGHT:** 

• 850mm

**DIMENSIONS:** 

Seat width: 550mm

**SEAT:** 

 Perforated steel, powder coat finish **FRAME:** 

 Perforated steel, powder coat finish **INSTALL TYPE:** 

Bolt down

NB: Installation through existing **synthetic grass**, repairs will be carried out but will be unable to match existing quality.